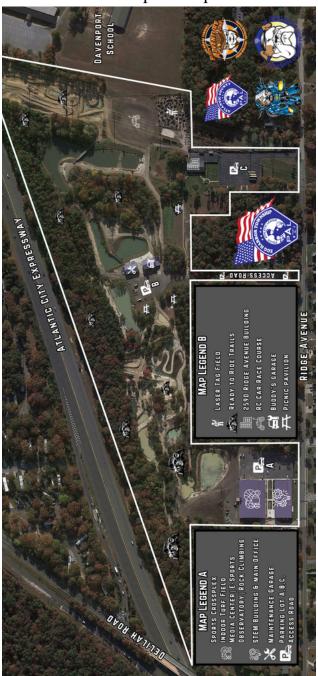

# **WE HAVE RENTALS**

We have meeting spaces for small meetings or large gatherings, a warming kitchen, turf field, recording studio and even an Esports room are available for rent. Additionally, we have projectors, screens, 3D printers, televisions, inflatables, tables, and chairs all available for rent for onsite events

#### FIELD RENTALS

- Looking for a place to host practices, games, tournaments, or special events? The Crossplex is available!
- The field, measuring 80ft by 180ft, is lined for soccer, football, lacrosse, and field hockey, offering versatility for various sports and general fitness.

## **MEDIA CENTER**

Media Club Livestreaming Videomaking Photography

# **OBSERVATORY**

14 Inch Celestron Telescope360° Rotating DomeStargazers ClubNASA Citizen Science

# **ESPORTS**

Xbox Consoles Retro Arcade Driving & Flight Simulator

# ROCK CLIMBING WALL

Beginner Friendly 4 Diverse Trails Explore New Heights

POLICE ACTIVITIES LEAGUE
Egg Harbor Township/Atlantic County
2542 Ridge Ave., Egg Harbor Township, NJ
Campus Map

WWW.EHTPAL.org