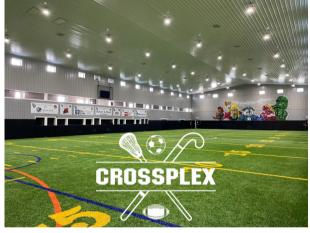

#### FIELD RENTALS

- Looking for a place to host practices, games, tournaments, or special events? The Crossplex is available!
- The field, measuring 80ft by 180ft, is lined for soccer, football, lacrosse, and field hockey, offering versatility for various sports and general fitness.